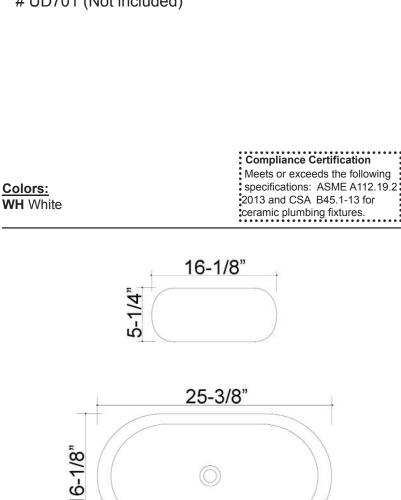

## **Features:**

- Above counter basin
- ► Vitreous china for durability
- ► No overflow
- Drain not provided
- ► Can be used with grid drain #5601 and umbrella drain
  - # UD701 (Not included)

W: 25-3/8" 16-1/8" D: 5-1/4" H:

## **Interior Dimensions:**

| Basin Interior:                   | 11" x 20" |
|-----------------------------------|-----------|
| Basin Depth:                      | 4-1/4"    |
| Back of basin to center of drain: | 7-3⁄4"    |